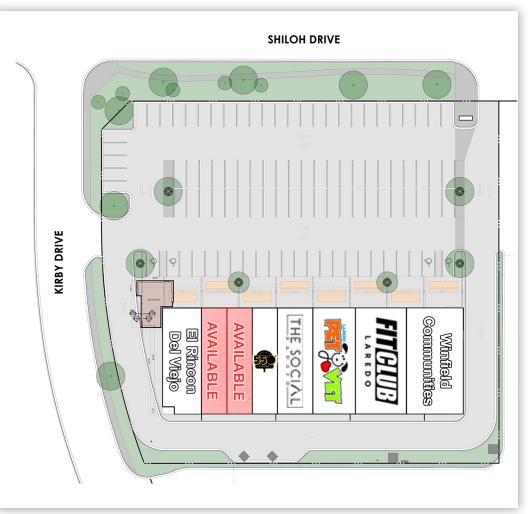

### TENANTS & AVAILABLE SPACE

100 Winfield Communities: 3,000 SF 120 Fit Club: 2,695 SF 140 Laredo Pet Vet: 2,241 SF 160 Social Barber: 1,876 SF 180 550 Pizzeria: 1,328 SF 200 Available: 1,339 SF 220 Available: 1,339 SF 240 Fl Rincon: 2,011 SF