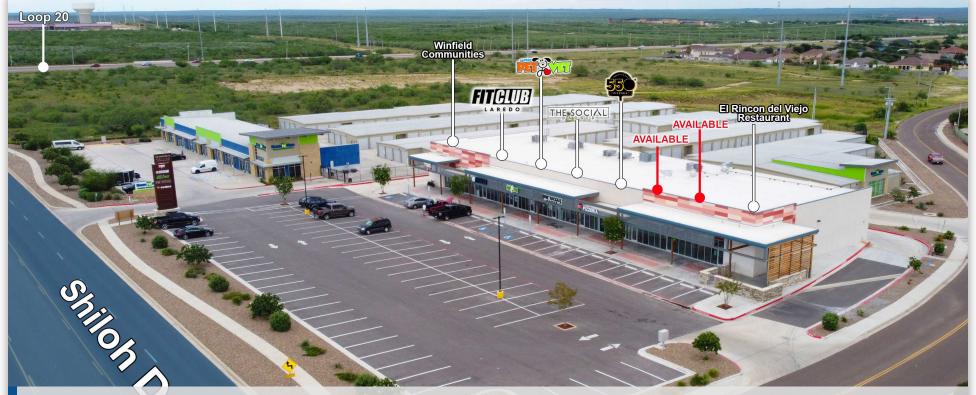

# **SHOPPES AT SHILOH**

2101 Shiloh Dr. | Laredo, Texas

FOR LEASE

Located in north Laredo just off Loop 20, Shoppes at Shiloh is a well established shopping center with frontage to Shiloh Dr., a high traffic area surrounded by residential and multi-family units. Shoppes at Shiloh offers one available suite with a diversified tenant roster including a conditioning gym, vet clinic, barber shop, and two restaurants. Property has immediate access to Loop 20 and is in close proximity to major employment centers including Doctor's Hospital and near major retailers like HEB, TJ Maxx, and Walmart.

### TENANTS & AVAILABLE SPACE

100 Winfield Communities: 3,000 SF 120 Fit Club: 2,695 SF 140 Laredo Pet Vet: 2,241 SF 160 Social Barber: 1,876 SF 180 550 Pizzeria: 1,328 SF 200 Available: 1,339 SF 220 Available: 1,339 SF 240 Fl Rincon: 2,011 SF