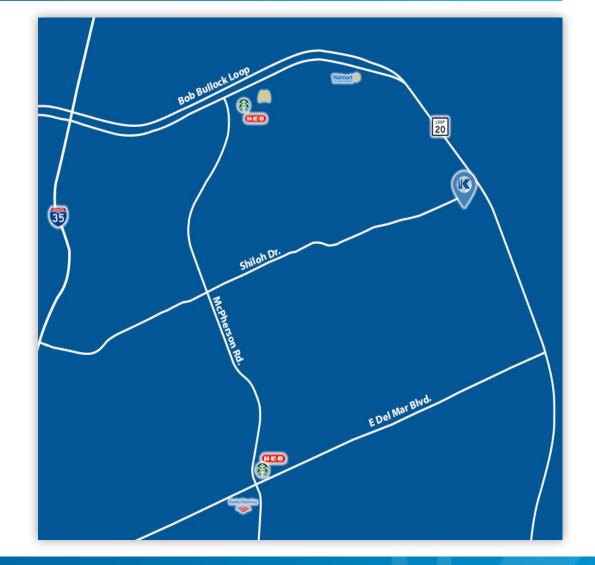

# **SHOPPES AT SHILOH**

2101 Shiloh Dr. | Laredo, Texas

FOR LEASE

Located in north Laredo just off Loop 20, Shoppes at Shiloh is a well established shopping center with frontage to Shiloh Dr., a high traffic area surrounded by residential and multi-family units. Shoppes at Shiloh offers one available suite with a diversified tenant roster including a conditioning gym, vet clinic, barber shop, and two restaurants. Property has immediate access to Loop 20 and is in close proximity to major employment centers including Doctor's Hospital and near major retailers like HEB, TJ Maxx, and Walmart.

#### **PROPERTY HIGHLIGHTS**

- Frontage to Shiloh Dr.
- Close proximity to Loop 20
- Surrounded by dense residential area
- Ample Parking
- Pylon Sign
- Move in Ready