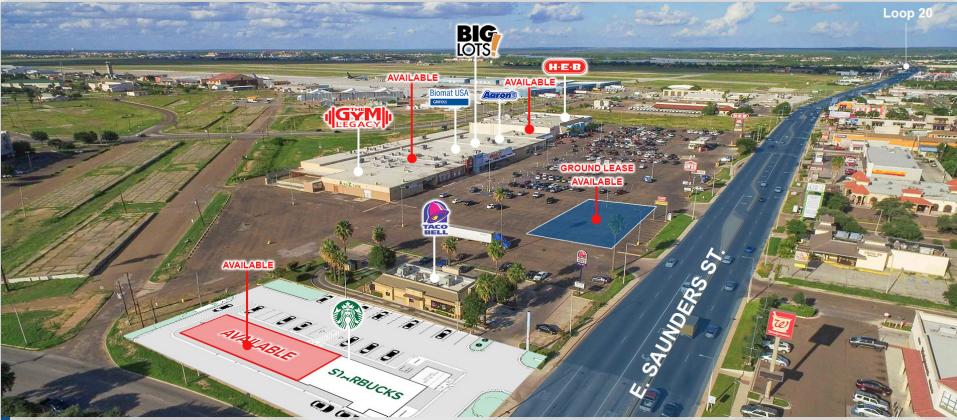

#### **PROPERTY HIGHLIGHTS**

- Available Space

   1,500 SF
   12,136 SF
   1,000 SF 4,000 SF
- Frontage to E. Saunders St.
- Convenient access to Loop 20
- High Traffic Area Adjacent to HEB
- Ample Parking