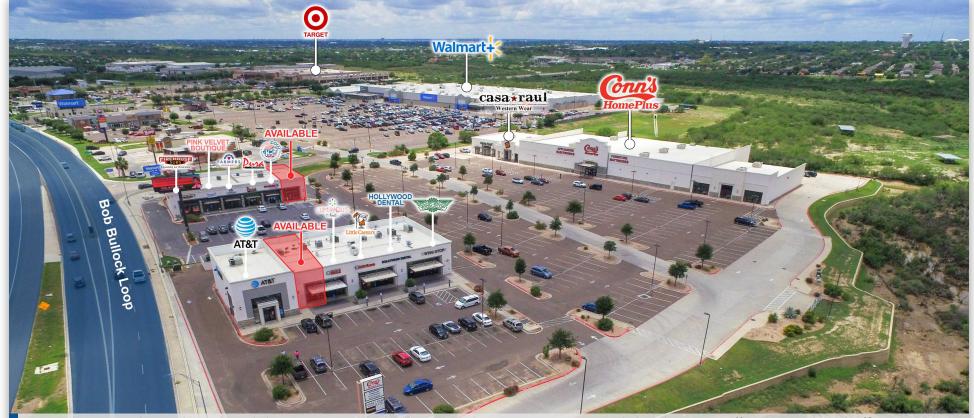

# PASEO CASA BLANCA

2402 Bob Bullock Loop. | Laredo, Texas

FOR LEASE

Located in central Laredo with visibility to Loop 20, Paseo Casa Blanca is a commercial development offering retail and office space in a high traffic area surrounded by retail, residential, and multi-family units. Paseo Casa Blanca neighbors include: Walmart, Target, and Conn's and offers two available suites with a diversified tenant roster including AT&T, Wingstop, Farmers Insurance, Firehouse Subs, Little Caesar's Pizza and others.

# **PASEO CASA BLANCA**

2402 Bob Bullock Loop. | Laredo, Texas