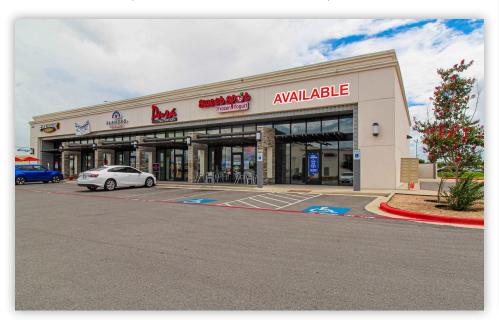

#### **BUILDING 3**

| Available:              | 2,054 SF |
|-------------------------|----------|
| Miss Cow Frozen Yogurt: | 1,205 SF |
| Pura Nutrition:         | 1,200 SF |
| Farmers Insurance:      | 1,244 SF |
| Pink Velvet Boutique:   | 1,316 SF |
| Firehouse Subs:         | 1,728 SF |