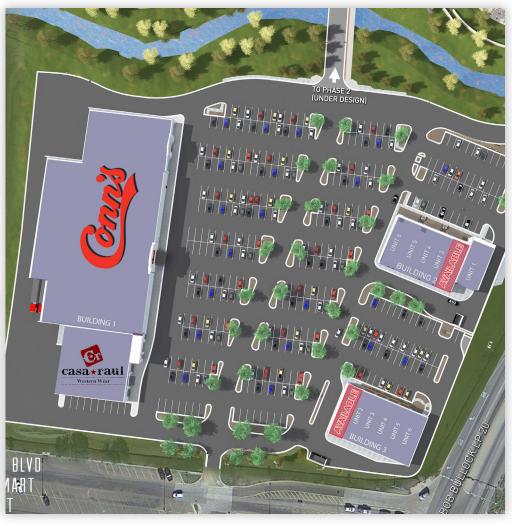

### **TENANT LIST**

 BUILDING 1

 Conn's:
 50,000 SF

 Casa Raul:
 10,000 SF

#### **BUILDING 2**

| AT&T:             | 2,368 | SF |
|-------------------|-------|----|
| Available:        | 1,289 | SF |
| Luminous Nails:   | 1,520 | SF |
| Little Caesar's:  | 1,202 | SF |
| Hollywood Dental: | 2,026 | SF |
| Wing Stop:        | 1,946 | SF |

#### **BUILDING 3**

| Available:              | 2,054 SF |
|-------------------------|----------|
| Miss Cow Frozen Yogurt: | 1,205 SF |
| Pura Nutrition:         | 1,200 SF |
| Farmers Insurance:      | 1,244 SF |
| Pink Velvet Boutique:   | 1,316 SF |
| Firehouse Subs:         | 1,728 SF |