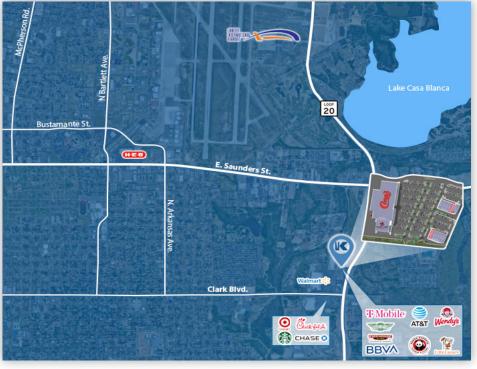

# PASEO CASA BLANCA

2402 Bob Bullock Loop. | Laredo, Texas

FOR LEASE

Located in central Laredo with visibility to Loop 20, Paseo Casa Blanca is a commercial development offering retail and office space in a high traffic area surrounded by retail, residential, and multi-family units. Paseo Casa Blanca neighbors include: Walmart, Target, and Conn's and offers two available suites with a diversified tenant roster including AT&T, Wingstop, Farmers Insurance, Firehouse Subs, Little Caesar's Pizza and others.

# **PASEO CASA BLANCA**

2402 Bob Bullock Loop. | Laredo, Texas