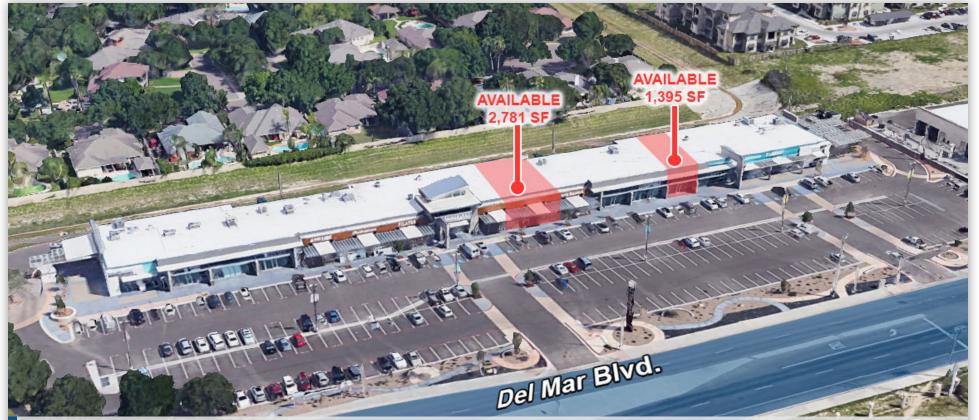

# **SHOPPES AT WINFIELD**

3402 Del Mar Blvd. | Laredo, Texas

# FOR LEASE

Located in north Laredo fronting Del Mar Blvd., Shoppes at Winfield is a mixed-use development offering retail and office space in a high traffic area surrounded by residential, and multi-family units. Shoppes at Winfield offers two available suites with a diversified tenant roster including restaurants, boutiques, nutrition shop, spa, and medical offices. Strip center is in a high traffic area with easy access to Loop 20 and is in close proximity to one of Laredo's busiest intersections, entertainment, shopping, and dining.

#### **TENANT LIST**

KILLAM DEVELOPMENT

| Trattoria Mia         | 2,686 SF | Available (Suite 160): | 1,395 SF | dollz Boutique:        | 1,101 SF | Republica Restaurant: | 2,323 SF |
|-----------------------|----------|------------------------|----------|------------------------|----------|-----------------------|----------|
| Polly Adams Boutique: | 3,841 SF | Luxury Nails:          | 1,654 SF | Available (Suite 190): | 2,781 SF | Bowld:                | 1,330 SF |
| Pura Nutrition:       | 1,200 SF | Manrique Vision:       | 1,385 SF | Shop 195:              | 1,619 SF | Davenport Dental:     | 3,471 SF |
| 9Round Kickboxing:    | 1,369 SF | Attornev:              | 1,179 SF | Skintology Spa:        | 4,608 SF | The Smile Shoppe:     | 2,500 SF |
|                       |          |                        |          |                        |          | Sushi Madre:          | 2,500 SF |