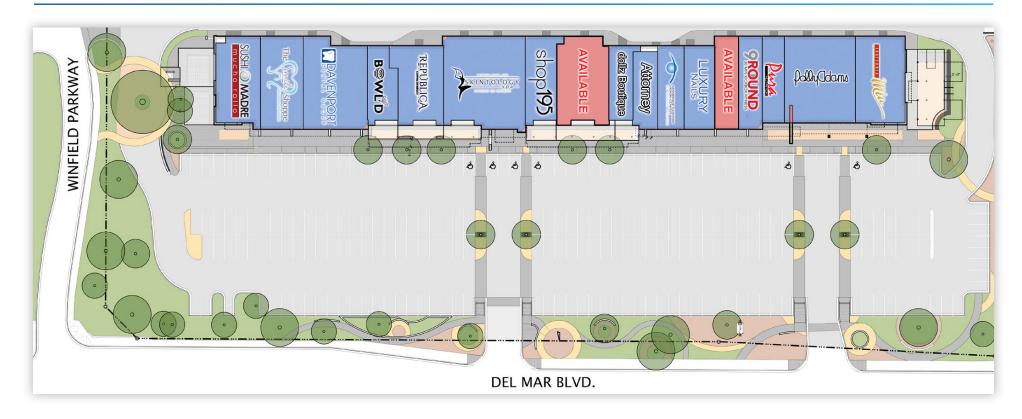

## **SHOPPES AT WINFIELD**

3402 Del Mar Blvd. | Laredo, Texas

#### **TENANT LIST**

KILLAM DEVELOPMENT

| Trattoria Mia         | 2,686 SF | Available (Suite 160): | 1,395 SF | dollz Boutique:        | 1,101 SF | Republica Restaurant: | 2,323 SF |
|-----------------------|----------|------------------------|----------|------------------------|----------|-----------------------|----------|
| Polly Adams Boutique: | 3,841 SF | Luxury Nails:          | 1,654 SF | Available (Suite 190): | 2,781 SF | Bowld:                | 1,330 SF |
| Pura Nutrition:       | 1,200 SF | Manrique Vision:       | 1,385 SF | Shop 195:              | 1,619 SF | Davenport Dental:     | 3,471 SF |
| 9Round Kickboxing:    | 1,369 SF | Attornev:              | 1,179 SF | Skintology Spa:        | 4,608 SF | The Smile Shoppe:     | 2,500 SF |
|                       |          |                        |          |                        |          | Sushi Madre:          | 2,500 SF |