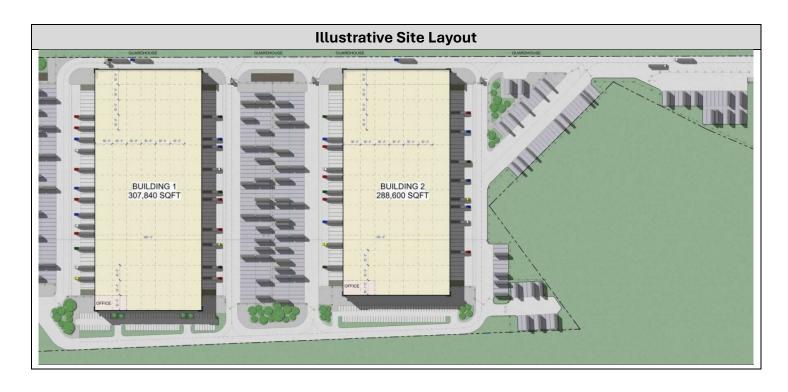

## Colombia Logistics Center - Wisdom Industrial Park - BUILD TO SUIT OPPORTUNITY

| Property Specifications |                              |
|-------------------------|------------------------------|
| Location                | Wisdom Industrial Park       |
| Building size           | Building 1: ~300,000 SF      |
| Dalinam, Data           | Building 2: ~300,000 SF      |
| Delivery Date           | Q2 / Q3 2026                 |
| Configuration           | Cross Dock                   |
| Dock Doors              | Building 1: 96 OHD & 4 Ramps |
|                         | Building 2: 92 OHD & 4 Ramps |
| Flooring                | 6" Concrete Slab             |
| Sprinklers              | ESFR                         |
| Trailer Parking         | Building 1: 202              |
|                         | Building 2: 183              |
| Auto Parking            | Building 1: 82               |
|                         | Building 2: 86               |
| Clear Height            | 32'                          |
| Column                  | 52' x 50'                    |
| Spacing                 |                              |
| Lot Size                | 44.5 Acres                   |
| Zoning                  | M-1                          |

Colombia Logistics Center can adjust the size and orientations of the buildings to suit an operator's needs. If you want to have a presence at the Colomba Bridge, please reach out and we will see how we can best meet your needs.

Note: Building layouts and orientations are preliminary and subject to change in all respects