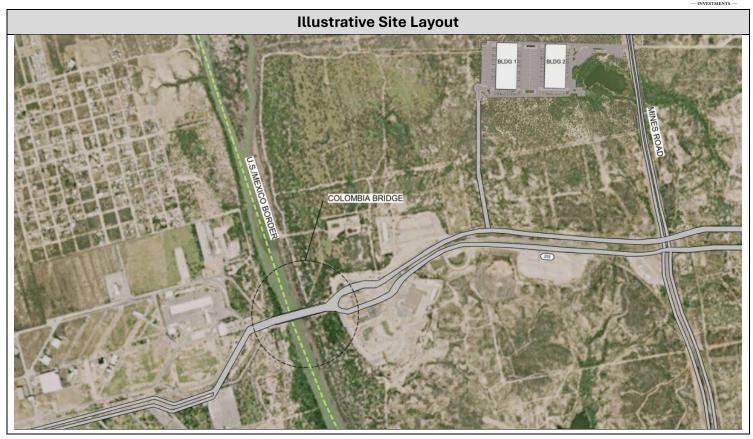

The site will have direct access to both Highway 255 and the Colombia Bridge, as well as Mines Road.

Wisdom Industrial Park is under two minutes from the Colombia Bridge via Highway 255 and 25 minutes to I-35, ensuring seamless international trade connections