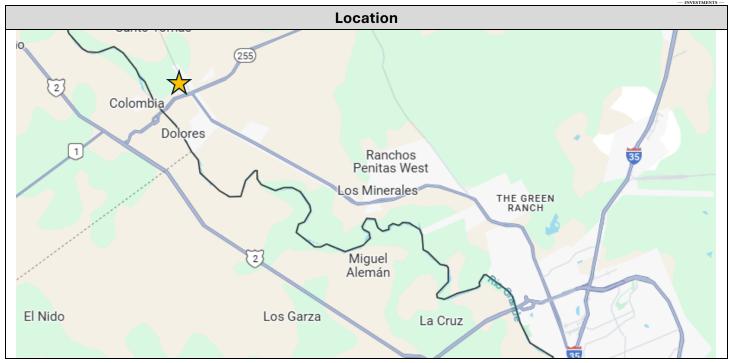

The site will have direct access to both Highway 255 and the Colombia Bridge, as well as Mines Road.

Wisdom Industrial Park is under two minutes from the Colombia Bridge via Highway 255 and 25 minutes to I-35, ensuring seamless international trade connections