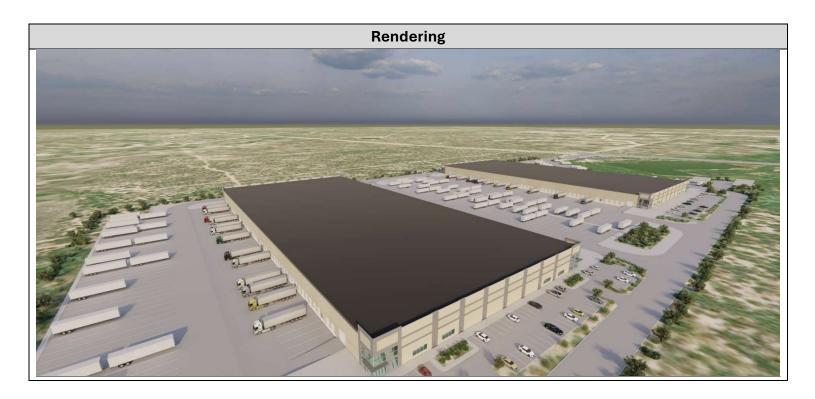

## Colombia Logistics Center - Wisdom Industrial Park - BUILD TO SUIT OPPORTUNITY

| Property Specifications |                              |
|-------------------------|------------------------------|
| Location                | Wisdom Industrial Park       |
| Building size           | Building 1: ~300,000 SF      |
| Dalinam, Data           | Building 2: ~300,000 SF      |
| Delivery Date           | Q2 / Q3 2026                 |
| Configuration           | Cross Dock                   |
| Dock Doors              | Building 1: 96 OHD & 4 Ramps |
|                         | Building 2: 92 OHD & 4 Ramps |
| Flooring                | 6" Concrete Slab             |
| Sprinklers              | ESFR                         |
| Trailer Parking         | Building 1: 202              |
|                         | Building 2: 183              |
| Auto Parking            | Building 1: 82               |
|                         | Building 2: 86               |
| Clear Height            | 32'                          |
| Column                  | 52' x 50'                    |
| Spacing                 |                              |
| Lot Size                | 44.5 Acres                   |
| Zoning                  | M-1                          |

## **Property Description**

Newly-built and fully customizable Class A warehouses available right at the mouth of the Colombia Bridge in Wisdom Industrial Park

These warehouses can be fully customized to fit your needs. The configurations of the two are illustrative to show what the site will fit.

Colombia Logistics Center can adjust the size and orientations of the buildings to suit an operator's needs. If you want to have a presence at the Colomba Bridge, please reach out and we will see how we can best meet your needs.

Note: Building layouts and orientations are preliminary and subject to change in all respects