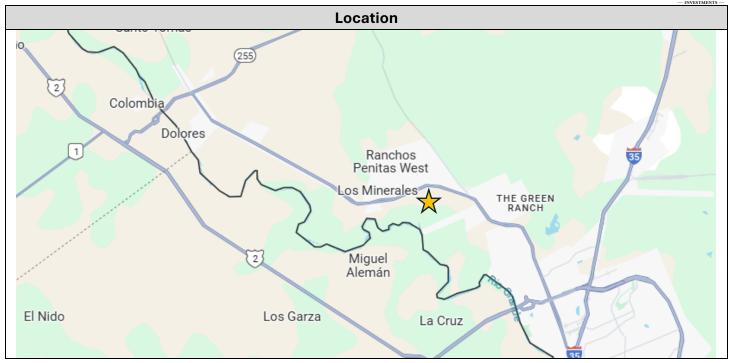

The Property is in Unit 14 of Pinnacle Industry
Center and will be complete by Summer 2026.
Its location along Mines Road provides
excellent access to Laredo's main
transportation arteries, including I-35, Loop 59
and the airport. It is a ~20-25 minute drive to
the World Trade Bridge and a ~15-20 minute
drive to the Colombia Bridge.