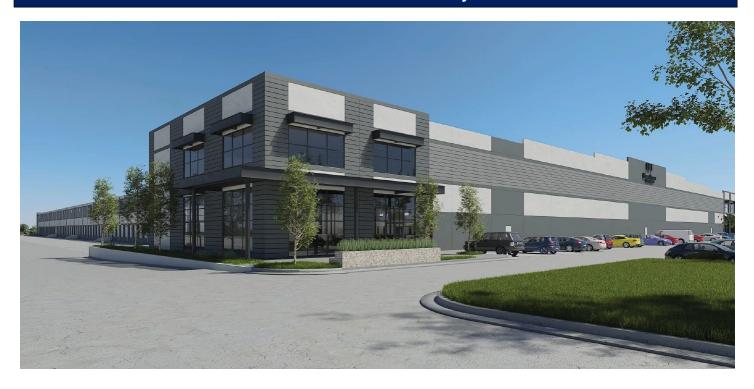

## **Property Description**

Class A cross dock industrial warehouse in the next phase of Pinnacle Industry Center, with excellent access to the Colombia Bridge, World Trade Bridge and I-35 via the Hachar-Reuthinger Highway

State-of-the-art facility with Class A finishes and 32' clear heights. HFI Pinnacle I has significant trailer parking and full circulation around the building, as well as ESFR fire protection and 3,900 SF of office space.