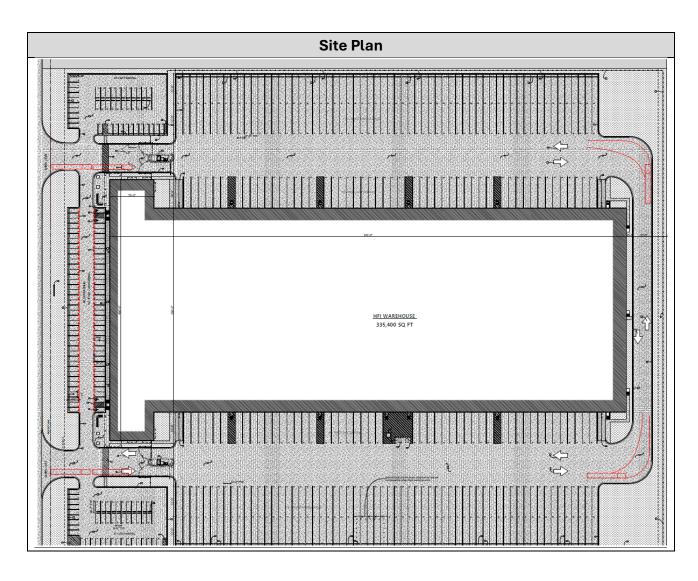

## HFI Pinnacle I - Pinnacle Industry Center

| Property Specifications |                          |
|-------------------------|--------------------------|
| Location                | Pinnacle Industry Center |
| Building size           | 335,400 SF               |
| Delivery Date           | Summer 2026              |
| Configuration           | Cross Dock               |
| Dock Doors              | 101 OHD                  |
| Flooring                | 6" Concrete Slab         |
| Sprinklers              | ESFR                     |
| Trailer Parking         | 248                      |
| Auto Parking            | 155                      |
| Clear Height            | 32'                      |
| Column                  | 60' x 60'                |
| Spacing                 |                          |
| Lot Size                | 21.2 Acres               |
| Zoning                  | M-1                      |