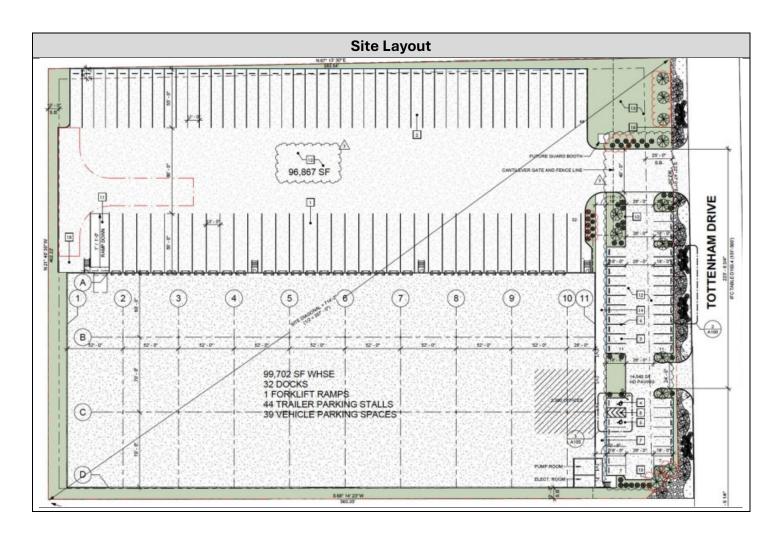

## 102 Tottenham Drive - Premier Industrial Park

| Property Specifications |                         |
|-------------------------|-------------------------|
| Address                 | 102 Tottenham Drive     |
| Location                | Premier Industrial Park |
| Building size           | 99,702 SF               |
| Delivery Date           | June 2025               |
| Configuration           | Side Load               |
| Dock Doors              | 32 OHD & 1 Ramp         |
| Dock Equipment          | Edge of Dock Leveler    |
| Sprinklers              | ESFR                    |
| Trailer Parking         | 44                      |
| Auto Parking            | 39                      |
| Clear Height            | 29 Feet                 |
| Lot Size                | 5.5 Acres               |
| Zoning                  | M-1                     |