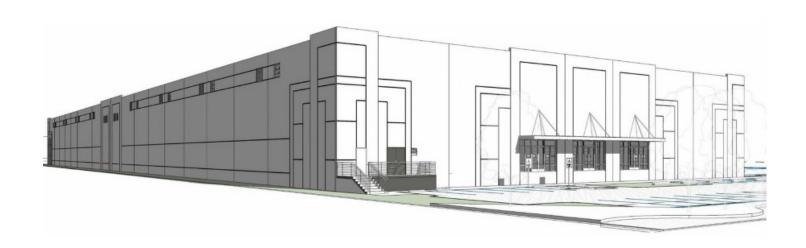

## 102 Tottenham Drive - Premier Industrial Park

| Property Specifications |                         |
|-------------------------|-------------------------|
| Address                 | 102 Tottenham Drive     |
| Location                | Premier Industrial Park |
| Building size           | 99,702 SF               |
| Delivery Date           | June 2025               |
| Configuration           | Side Load               |
| Dock Doors              | 32 OHD & 1 Ramp         |
| Dock Equipment          | Edge of Dock Leveler    |
| Sprinklers              | ESFR                    |
| Trailer Parking         | 44                      |
| Auto Parking            | 39                      |
| Clear Height            | 29 Feet                 |
| Lot Size                | 5.5 Acres               |
| Zoning                  | M-1                     |

## **Property Description**

Newly-built Class A warehouse available for lease in Premier Industrial Park with frontage on Mines Road, giving your facility significant visibility.

This industrial warehouse provides easy access to both the Colombia Bridge and World Trade Bridge, giving a user ultimate flexibility and optionality for its cross-border operations. It is also very close to the future intersection of the Hachar-Reuthinger Road and Mines Road, creating easy access to and from I-35.